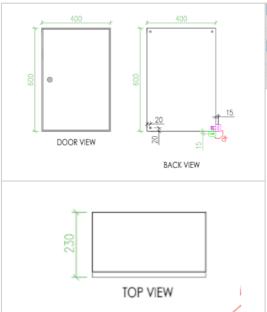

| Electrical Characteristics |                                         |
|----------------------------|-----------------------------------------|
| Wattage                    | 300W                                    |
| Main voltage               | 110VAC to 240VAC +/-10% 50/60Hz         |
| Mechanical Characteristics |                                         |
| Operating temperature      | -20/+45°C                               |
| Size of the power supply   | 600mm(height)x400mm(width)x230mm(depth) |
| Weight                     | 37.3kg                                  |