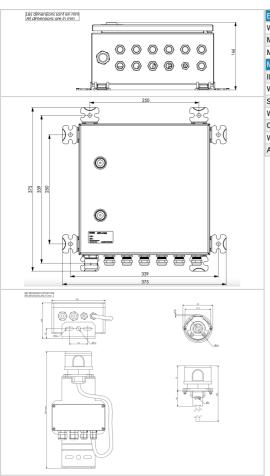

## Option provided with external photocell

| Electrical Characteristics |                                                      |
|----------------------------|------------------------------------------------------|
| Wattage                    | 10W max (controller)                                 |
| Main voltage               | 110VAC to 240VAC +/-10% 50/60Hz                      |
| Max. admissible current    | 10A                                                  |
| Mechanical Characteristics |                                                      |
| IP degree                  | IP65 in vertical position                            |
| Weight                     | 4.8 kg                                               |
| Size of the power supply   | 344mm (height) x 346mm (width) x 166mm (dept)        |
| Weight                     | 3,5kg                                                |
| Cable entry diameter       | from 7 to 13 mm                                      |
| Wire cross section         | up to 6mm² for power supply, up to 2,5mm² for signal |
| Attachment                 | 4 screws type M5                                     |