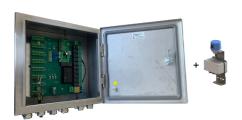

## Monitoring and control box

- > stainless steel enclosure
- > cable inputs by gland nickel plated brass
- ♣ 8 terminal connections for max 8 medium intensity lights and/or side lights red fixed or mimic with medium intensity red flashing
- individual alarms (normally closed and normally open both available) and visual indicator for each light (or group of light)
- surge protection
- > connection of optional photocell
- alarm (normally closed and normally open both available) for the photocell and for the power supply
- ▸ on/off switch and remote/manual switch to bypass the photocell