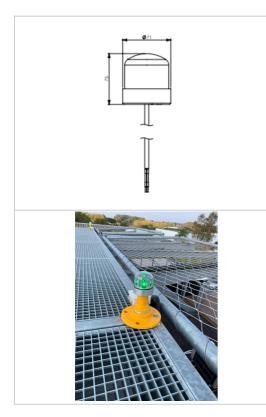

## Touchdown and lift-off area lighting (TLOF)

| > | hard | a | lass |
|---|------|---|------|
|   |      |   |      |

- compact
- Iow power consumption
- compliant with ICA0
- 10-36VDC power supply
- FAA ¾"NPT threaded hole for mounting
- A yellow base with threaded hole is included

| Electrical Characteristics  |                                                   |  |  |
|-----------------------------|---------------------------------------------------|--|--|
| Wattage                     | 3W (inrush 1A)                                    |  |  |
| Main voltage                | 10VDC to 36VDC                                    |  |  |
| Mechanical Characteristics  |                                                   |  |  |
| IP degree                   | IP66                                              |  |  |
| Operating temperature       | -40/+55°C                                         |  |  |
| Color                       | green                                             |  |  |
| Attachment                  | 1 NPT threaded holes or 3 M4 0.7                  |  |  |
| Photometric Characteristics |                                                   |  |  |
| Luminous intensity          | > 32cd                                            |  |  |
| Standards                   |                                                   |  |  |
| Standards compliance        | ICAO Annex 14, Volume II – Heliports and Volume 1 |  |  |