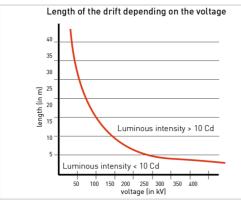

The power supply by capacitive effect ensures a constant light intensity whatever is the value of the electric current crossing the line

| Electrical Characteristics  |                                                |
|-----------------------------|------------------------------------------------|
| Power source                | Autonomous by capacitive effect                |
| Mechanical Characteristics  |                                                |
| Cable diameter              | Ø32-52mm                                       |
| Attachment                  | Aluminium clamps                               |
| Photometric Characteristics |                                                |
| Luminous intensity          | > 10 Cd                                        |
| Standards                   |                                                |
| Standards compliance        | ICAO Aerodrome Design Manual Part 4 chapter 14 |