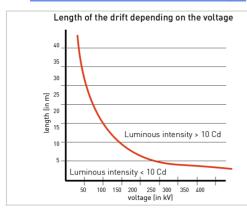

The power supply by capacitive effect ensures a constant light intensity whatever is the value of the electric current crossing the line

| Electrical Characteristics  |                                                |
|-----------------------------|------------------------------------------------|
| Power source                | Autonomous by capacitive effect                |
| Mechanical Characteristics  |                                                |
| Cable diameter              | Ø25-32mm                                       |
| Attachment                  | Aluminium clamps                               |
| Photometric Characteristics |                                                |
| Luminous intensity          | > 10 Cd                                        |
| Standards                   |                                                |
| Standards compliance        | ICAO Aerodrome Design Manual Part 4 chapter 14 |