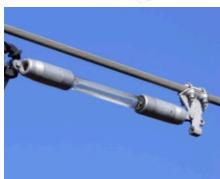

## Obstruction lighting system for high voltage lines, red fixed low intensity

- \* suitable for high voltage from 60KV to 400KV with fixing accessories and capacitive elements with a cable
- > clamp adapted to the diameter of the cable
- ➤ BALISOR® lamp B33 P/N100616 with interference suppression included
- 🗲 red fixed color with light intensity higher than 10 candelas

The power supply by capacitive effect ensures a constant light intensity whatever is the value of the electric current crossing the line

| Electrical Characteristics  |                                                |
|-----------------------------|------------------------------------------------|
| Power source                | Autonomous by capacitive effect                |
| Mechanical Characteristics  |                                                |
| Cable diameter              | Ø25-32mm                                       |
| Attachment                  | Aluminium clamps                               |
| Photometric Characteristics |                                                |
| Luminous intensity          | > 10 Cd                                        |
| Standards                   |                                                |
| Standards compliance        | ICAO Aerodrome Design Manual Part 4 chapter 14 |