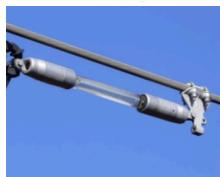

## Obstruction lighting system for high voltage lines, red fixed low intensity

- \* suitable for high voltage from 60KV to 400KV with fixing accessories and capacitive elements with a cable
- > clamp adapted to the diameter of the cable
- ▶ BALISOR® lamp B33 P/N100616 with interference suppression included
- 🗲 red fixed color with light intensity higher than 10 candelas

The power supply by capacitive effect ensures a constant light intensity whatever is the value of the electric current crossing the line

| Electrical Characteristics  |                                                |
|-----------------------------|------------------------------------------------|
| Power source                | Autonomous by capacitive effect                |
| Mechanical Characteristics  |                                                |
| Cable diameter              | Ø25-32mm                                       |
| Attachment                  | Aluminium clamps                               |
| Photometric Characteristics |                                                |
| Luminous intensity          | > 10 Cd                                        |
| Standards                   |                                                |
| Standards compliance        | ICAO Aerodrome Design Manual Part 4 chapter 14 |