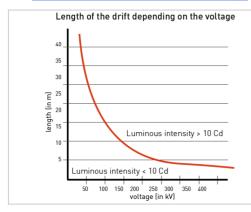

The power supply by capacitive effect ensures a constant light intensity whatever is the value of the electric current crossing the line

| Electrical Characteristics  |                                                |
|-----------------------------|------------------------------------------------|
| Power source                | Autonomous by capacitive effect                |
| Mechanical Characteristics  |                                                |
| Cable diameter              | Ø19-25mn                                       |
| Attachment                  | Aluminium clamps                               |
| Photometric Characteristics |                                                |
| Luminous intensity          | > 10 Cd                                        |
| Standards                   |                                                |
| Standards compliance        | ICAO Aerodrome Design Manual Part 4 chapter 14 |