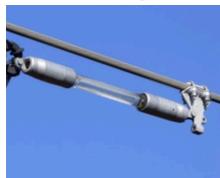

## Obstruction lighting system for high voltage lines, red fixed low intensity

- \* suitable for high voltage from 60KV to 400KV with fixing accessories and capacitive elements with a cable
- > clamp adapted to the diameter of the cable
- ▶ BALISOR® lamp B33 P/N100616 with interference suppression included
- 🗲 red fixed color with light intensity higher than 10 candelas

The power supply by capacitive effect ensures a constant light intensity whatever is the value of the electric current crossing the line

| Electrical Characteristics  |                                                |
|-----------------------------|------------------------------------------------|
| Power source                | Autonomous by capacitive effect                |
| Mechanical Characteristics  |                                                |
| Cable diameter              | Ø19-25mn                                       |
| Attachment                  | Aluminium clamps                               |
| Photometric Characteristics |                                                |
| Luminous intensity          | > 10 Cd                                        |
| Standards                   |                                                |
| Standards compliance        | ICAO Aerodrome Design Manual Part 4 chapter 14 |