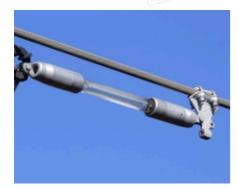

## Obstruction lighting system for high voltage lines, red fixed low intensity

- suitable for high voltage from 60KV to 400KV with fixing accessories and capacitive elements with a cable
- clamp adapted to the diameter of the cable
- BALISOR® lamp B33 P/N100616 with interference suppression included
- red fixed color with light intensity higher than 10 candelas

The power supply by capacitive effect ensures a constant light intensity whatever is the value of the electric current crossing the line

| Electrical Characteristics  |                                                |
|-----------------------------|------------------------------------------------|
| Power source                | Autonomous by capacitive effect                |
| Mechanical Characteristics  |                                                |
| Cable diameter              | Ø25-32mm                                       |
| Attachment                  | Aluminium clamps                               |
| Photometric Characteristics |                                                |
| Luminous intensity          | > 10 Cd                                        |
| Standards                   |                                                |
| Standards compliance        | ICAO Aerodrome Design Manual Part 4 chapter 14 |