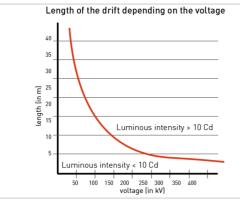

The power supply by capacitive effect ensures a constant light intensity whatever is the value of the electric current crossing the line

| Electrical Characteristics  |                                                |
|-----------------------------|------------------------------------------------|
| Power source                | Autonomous by capacitive effect                |
| Mechanical Characteristics  |                                                |
| Cable diameter              | Ø25-32mm                                       |
| Attachment                  | Aluminium clamps                               |
| Photometric Characteristics |                                                |
| Luminous intensity          | > 10 Cd                                        |
| Standards                   |                                                |
| Standards compliance        | ICAO Aerodrome Design Manual Part 4 chapter 14 |