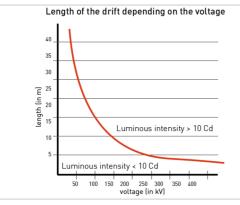

The power supply by capacitive effect ensures a constant light intensity whatever is the value of the electric current crossing the line

| Electrical Characteristics  |                                                |
|-----------------------------|------------------------------------------------|
| Power source                | Autonomous by capacitive effect                |
| Mechanical Characteristics  |                                                |
| Cable diameter              | Ø32-52mm                                       |
| Attachment                  | Aluminium clamps                               |
| Photometric Characteristics |                                                |
| Luminous intensity          | > 10 Cd                                        |
| Standards                   |                                                |
| Standards compliance        | ICAO Aerodrome Design Manual Part 4 chapter 14 |