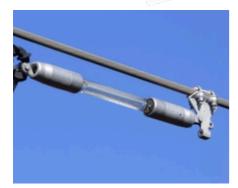

## Obstruction lighting system for high voltage lines, red fixed low intensity

- suitable for high voltage from 60KV to 400KV with fixing accessories and capacitive elements with a cable
- clamp adapted to the diameter of the cable
- BALISOR® lamp B33 P/N100616 with interference suppression included
- red fixed color with light intensity higher than 10 candelas

The power supply by capacitive effect ensures a constant light intensity whatever is the value of the electric current crossing the line

| Electrical Characteristics  |                                                |
|-----------------------------|------------------------------------------------|
| Power source                | Autonomous by capacitive effect                |
| Mechanical Characteristics  |                                                |
| Cable diameter              | Ø32-52mm                                       |
| Attachment                  | Aluminium clamps                               |
| Photometric Characteristics |                                                |
| Luminous intensity          | > 10 Cd                                        |
| Standards                   |                                                |
| Standards compliance        | ICAO Aerodrome Design Manual Part 4 chapter 14 |