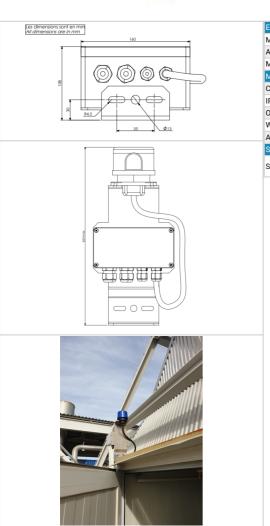

## PHOTOCELL AC KIT [P/N: 100756-KIT]

Calibrated ambient sensor (photocell) for twilight-night intensity change in accordance with ICAO and FAA for all OBSTA lights or for the change of color and light-intensity

One junction box NAV-JB-8 and the bracket PHOTOCELL-HOLDER are included in this kit

| Electrical Characteristics |                                                                             |
|----------------------------|-----------------------------------------------------------------------------|
| Main voltage               | 110VAC to 240VAC +/-10% 50/60Hz                                             |
| Average wattage            | 1.5VA                                                                       |
| Max. admissible current    | 2A contact closed for the night mode and 0,3A for the twilight mode         |
| Mechanical Characteristics |                                                                             |
| Cable diameter             | Ø11mm                                                                       |
| IP degree                  | IP65 in vertical position                                                   |
| Operating temperature      | -35°C/+60°C                                                                 |
| Weight                     | 1,3kg                                                                       |
| Attachment                 | vertical bracket                                                            |
| Standards                  |                                                                             |
| Standards compliance       | ICAO annex 14 chapter 6, FAA (AC 150/5345-43J), UK MOD,<br>Transport Canada |