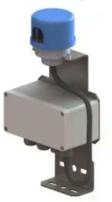

## PHOTOCELL-DC-KIT [P/N: 100757-KIT]

Calibrated ambient sensor (photocell) for twilight-night intensity change in accordance with ICAO and FAA for all OBSTA lights or for the change of color and light-intensity

One junction box NAV-JB-8 and the bracket PHOTOCELL-HOLDER are included in this kit

| Electrical Characteristics |                                                                             |
|----------------------------|-----------------------------------------------------------------------------|
| Main voltage               | 12VDC to 48VDC -10%/+15%                                                    |
| Average wattage            | 1.5VA                                                                       |
| Max. admissible current    | 2A contact closed for the night mode and 0,3A for the twilight mode         |
| Mechanical Characteristics |                                                                             |
| Cable diameter             | Ø11mm                                                                       |
| IP degree                  | IP65 in vertical position                                                   |
| Operating temperature      | -35°C/+60°C                                                                 |
| Weight                     | 1,3kg                                                                       |
| Attachment                 | vertical bracket                                                            |
| Standards                  |                                                                             |
| Standards compliance       | ICAO annex 14 chapter 6, FAA (AC 150/5345-43J), UK MOD,<br>Transport Canada |