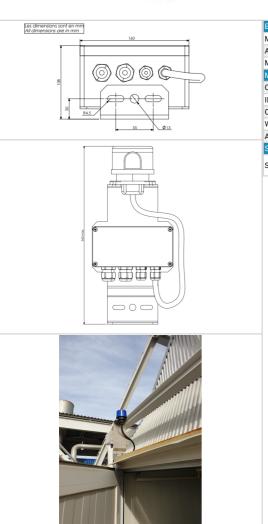

## PHOTOCELL-DC-KIT [P/N: 100757-KIT]

Calibrated ambient sensor (photocell) for twilight-night intensity change in accordance with ICAO and FAA for all OBSTA lights or for the change of color and light-intensity

One junction box NAV-JB-8 and the bracket PHOTOCELL-HOLDER are included in this kit

| Electrical Characteristics |                                                                             |
|----------------------------|-----------------------------------------------------------------------------|
| Main voltage               | 12VDC to 48VDC -10%/+15%                                                    |
| Average wattage            | 1.5VA                                                                       |
| Max. admissible current    | 2A contact closed for the night mode and 0,3A for the twilight mode         |
| Mechanical Characteristics |                                                                             |
| Cable diameter             | Ø11mm                                                                       |
| IP degree                  | IP65 in vertical position                                                   |
| Operating temperature      | -35°C/+60°C                                                                 |
| Weight                     | 1,3kg                                                                       |
| Attachment                 | vertical bracket                                                            |
| Standards                  |                                                                             |
| Standards compliance       | ICAO annex 14 chapter 6, FAA (AC 150/5345-43J), UK MOD,<br>Transport Canada |