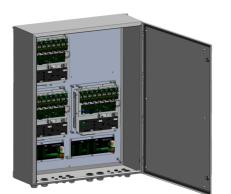

## Power supply cabinet

- Cabinet with key lock
- High level of redundancy for LED circuits
- Indicators of correct operation of floodlights and control signals with day-dusk-night test button
- Alarm via dry contact open or closed in the event of a power, synchronisation or floodlight fault
- Overvoltage protection included
- Synchronisation of multiple beacons via integrated GPS or external signals
- Back-up GPS for synchronisation of flashes and day/twilight/night mode changeover in the event of a controller fault
- Several configurations possible depending on the type (medium or high intensity) and topology of the beacons
- Low power consumption, proven lifetime

Translated with DeepL.com (free version) To be used with 3 obsta high intensity flash-heads OFP-120-RW-2-HIA with a junction box OFP-JB-8P

| Electrical Characteristics |                        |
|----------------------------|------------------------|
| Main voltage               | 48VDC (-10%; +15%)     |
| Mechanical Characteristics |                        |
| Size of the power supply   | 1000mm x 800mm x 300mm |