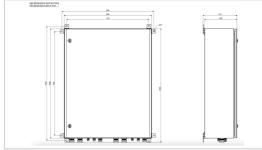

Translated with DeepL.com (free version) To be used with 3 obsta high intensity flash-heads OFP-120-RW-2-HIA with a junction box OFP-JB-8P

| Electrical Characteristics |                        |
|----------------------------|------------------------|
| Main voltage               | 48VDC (-10%; +15%)     |
| Mechanical Characteristics |                        |
| Size of the power supply   | 1000mm x 800mm x 300mm |