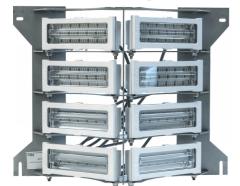

## Flashhead

- ▶ 8 led projectors with molded cable with ou without connectors
- Aluminium and glass enveloppe
- > Stainless support for the 8 projectors
- No losing parts and no special tools required to remove projectors
- Junction box and/or power supply to be ordered separately

Option length of cable: 6 meters

| Mechanical Characteristics                         |                                                                  |
|----------------------------------------------------|------------------------------------------------------------------|
| Wiring                                             | On stripped wires                                                |
| Operating temperature                              | -40/+55°C                                                        |
| Weight                                             | 5 kg                                                             |
| Weight                                             | 19kg for flashhead                                               |
| Photometric Characteristics                        |                                                                  |
| Effective light output day time at 0° on site      | 200 000cd (white)                                                |
| Effective light output twilight mode at 0° on site | 20 000cd (white)                                                 |
| Effective light output night mode at 0° on site    | 2000cd (white)                                                   |
| Color day/twilight time                            | white                                                            |
| Color night time                                   | White                                                            |
| Vertical beam spread                               | >3°                                                              |
| Horizontal beam spread                             | 360° with minimum 3 flashheads fixed at 120° around the obstacle |