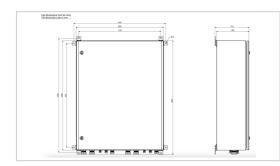

To be used with obsta medium or high intensity flash-head(s)

▸ drive up to 12 obsta projectors (dual color mode) coming with molded cable

| Electrical Characteristics |                                 |
|----------------------------|---------------------------------|
| Main voltage               | 110VAC to 240VAC +/-10% 50/60Hz |
| Mechanical Characteristics |                                 |
| Weight                     | 30 kg                           |
| Size of the power supply   | 1000mm x 800mm x 300mm          |