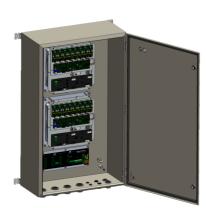

## Spare part for led lights

Power supply for up to 6 flash-heads OFP-120-RW-JB (or 6 OFP-120-RW-15 with 2 junction boxes OFP-JB-8P-RW)

- ▶ 'Weather tight' stainless steel 316L power cabinet enclosure
- ▶ 8 independant power supplies providing a high redundancy level
- Test button for day, twilight and night
- ▶ Alarm dry contact NC and NO activated in case 1 or 2 led projectors not operating
- Surge protection included
- > Controlled by internal GPS or external controller (to be ordered separately)
- GPS as a back-up (both flash and day/twilight/night mode) in case of default of external controller

To be used with obsta medium or high intensity flash-head(s)

▸ drive up to 12 obsta projectors (dual color mode) coming with molded cable

| Electrical Characteristics |                                 |
|----------------------------|---------------------------------|
| Main voltage               | 110VAC to 240VAC +/-10% 50/60Hz |
| Mechanical Characteristics |                                 |
| Weight                     | 30 kg                           |
| Size of the power supply   | 1000mm x 800mm x 300mm          |