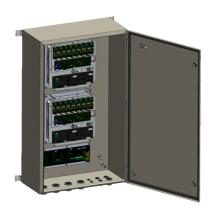

## Power supply

- 'Weather tight' stainless steel 316L power cabinet enclosure
- ▶ 8 independant power supplies providing a high redundancy level
- > Test button for day, twilight and night
- \* Alarm dry contact NC and NO activated in case 1 or 2 led projectors not operating
- Surge protection included
- F Controlled by internal GPS or external controller (to be ordered separately)
- GPS as a back-up (both flash and day/twilight/night mode) in case of default of external controller

To be used with obsta medium or high intensity flash-head(s)

\* drive up to 12 obsta projectors (dual color mode) coming with molded cable

| Electrical Characteristics |                        |
|----------------------------|------------------------|
| Main voltage               | 48VDC (-10%; +15%)     |
| Mechanical Characteristics |                        |
| Weight                     | 30 kg                  |
| Size of the power supply   | 1000mm x 800mm x 300mm |