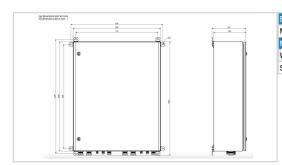

To be used with obsta medium or high intensity flash-head(s)

\* drive up to 12 obsta projectors (dual color mode) coming with molded cable

| Electrical Characteristics |                        |
|----------------------------|------------------------|
| Main voltage               | 48VDC (-10%; +15%)     |
| Mechanical Characteristics |                        |
| Weight                     | 30 kg                  |
| Size of the power supply   | 1000mm x 800mm x 300mm |