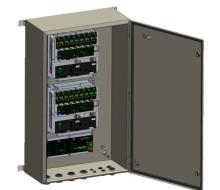

## Power supply

- Weather tight' stainless steel 316L power cabinet enclosure
- ▶ 8 independant power supplies providing a high redundancy level
- Test button for day, twilight and night
- \* Alarm dry contact NC and NO activated in case 1 or 2 led projectors not operating
- Surge protection included
- Controlled by internal GPS or external controller (to be ordered separately)
- GPS as a back-up (both flash and day/twilight/night mode) in case of default of external controller

To be used with obsta medium or high intensity flash-head(s)

\* drive up to 12 obsta projectors (dual color mode) coming with molded cable

| Electrical Characteristics |                        |
|----------------------------|------------------------|
| Main voltage               | 48VDC (-10%; +15%)     |
| Mechanical Characteristics |                        |
| Weight                     | 30 kg                  |
| Size of the power supply   | 1000mm x 800mm x 300mm |