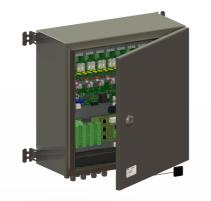

## Power supply

- 'Weather tight' stainless steel 316L power cabinet enclosure
- \* 8 independant power supplies providing a high redundancy level
- Test button for day, twilight and night
- \* Alarm dry contact NC and NO activated in case 1 or 2 led projectors not operating
- Surge protection included
- Controlled by internal GPS or external controller (to be ordered separately)
- GPS as a back-up (both flash and day/twilight/night mode) in case of default of external controller

To be used with obsta medium or high intensity flash-head(s)

drive up to 8 obsta projectors (white only) or 6 obsta projectors (dual color mode) coming with molded cable

| Les dimensions sont en mm<br>All dimensions are in mm | Electrical Characteristics |                                               |
|-------------------------------------------------------|----------------------------|-----------------------------------------------|
|                                                       | Main voltage               | 48VDC (-10%; +15%)                            |
| 400 ALL ALL ALL ALL ALL ALL ALL ALL ALL A             | Mechanical Characteristics |                                               |
|                                                       | Weight                     | 16 kg                                         |
|                                                       | Size of the power supply   | 590mm (height) x 350mm (width) x 250mm (dept) |
|                                                       |                            |                                               |
|                                                       |                            |                                               |