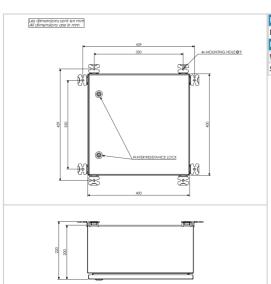

| Electrical Characteristics |                                               |
|----------------------------|-----------------------------------------------|
| Main voltage               | 110VAC to 240VAC +/-10% 50/60Hz               |
| Mechanical Characteristics |                                               |
| Weight                     | 16 kg                                         |
| Size of the power supply   | 590mm (height) x 350mm (width) x 250mm (dept) |
|                            |                                               |