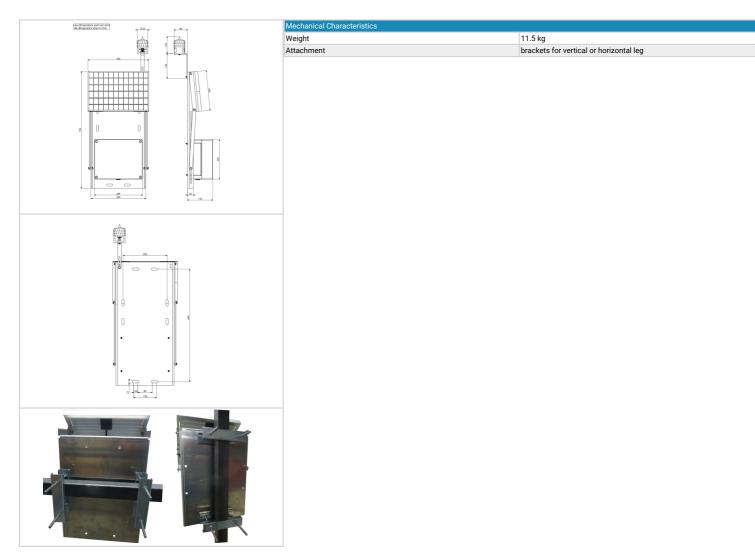

## 12Vdc custom packaged solar kit including 10 watts peak solar panel with battery capacity 7Ah for NAVILITE-SOL with blinker for low intensity type E configuration

## Advantages

- \* tilt possible of the solar panel depending on latitude of each country
- Initial capacity of the battery with more than 6 days of autonomy at night offering limited maintenance cost
- gel battery
- Very easy maintenance : changing the battery is easy and quick whatever is the tilt of the solar panel
- Protection of the battery against overcharges and deep discharge
- Possibility to fix one NAVILITE-SOL low intensity obstruction light directly on the solar kit (light to be ordered separately)
- \* Accessories to attach the solar kit on vertical leg or horizontal leg included
- NAVILITE-SOL P/N113904 and blinker P/N113947 to be ordered separately