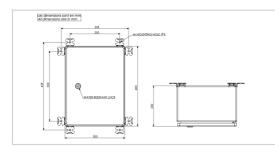

| Electrical Characteristics |                                               |
|----------------------------|-----------------------------------------------|
| Main voltage               | 48VDC -10%/+15% (max current 7A)              |
| Mechanical Characteristics |                                               |
| IP degree                  | IP65 in vertical position                     |
| Operating temperature      | -20/+45°C                                     |
| Size of the power supply   | 400mm (height) x 300mm (width) x 200mm (dept) |
| Wire cross section         | from 1 to 4 mm <sup>2</sup>                   |