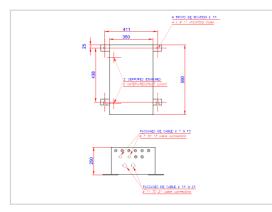

| Electrical Characteristics |                                                                          |
|----------------------------|--------------------------------------------------------------------------|
| Main voltage               | 48VDC (-10%; +15%)                                                       |
| Maximum current            | 8A                                                                       |
| Mechanical Characteristics |                                                                          |
| IP degree                  | IP65 in vertical position                                                |
| Wiring                     | Entry of cable by glands nickel plated brass and connection by terminals |
| Operating temperature      | -20/+45°C                                                                |
| Size of the power supply   | 590mm (height) x 350mm (width) x 250mm (dept)                            |
| Wire cross section         | from 1 to 4 mm <sup>2</sup>                                              |