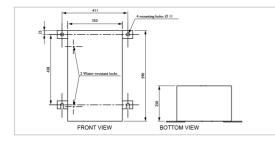

| Electrical Characteristics |                                               |
|----------------------------|-----------------------------------------------|
| Main voltage               | 48VDC (-10%; +15%)                            |
| Maximum current            | 8A                                            |
| Mechanical Characteristics |                                               |
| IP degree                  | IP65 in vertical position                     |
| Operating temperature      | -20/+45°C                                     |
| Size of the power supply   | 590mm (height) x 350mm (width) x 250mm (dept) |
| Wire cross section         | from 1 to 4 mm <sup>2</sup>                   |