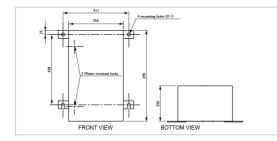

| Electrical Characteristics |                                               |
|----------------------------|-----------------------------------------------|
| Main voltage               | 110VAC to 240VAC +/-10% 50/60Hz               |
| Mechanical Characteristics |                                               |
| IP degree                  | IP65 in vertical position                     |
| Operating temperature      | -20/+45°C                                     |
| Weight                     | 10 kg                                         |
| Size of the power supply   | 590mm (height) x 350mm (width) x 250mm (dept) |
| Wire cross section         | from 1 to 4 mm <sup>2</sup>                   |