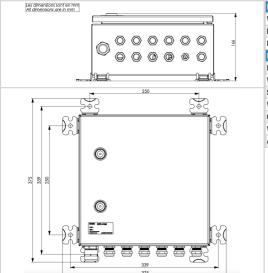

| Electrical Characteristics |                                                      |
|----------------------------|------------------------------------------------------|
| Wattage                    | 10W max (controller)                                 |
| Main voltage               | 110VAC to 240VAC +/-10% 50/60Hz                      |
| Max. admissible current    | 10A                                                  |
| Mechanical Characteristics |                                                      |
| IP degree                  | IP65 in vertical position                            |
| Weight                     | 4.8 kg                                               |
| Size of the power supply   | 344mm (height) x 346mm (width) x 166mm (dept)        |
| Weight                     | 3,5kg                                                |
| Cable entry diameter       | from 7 to 13 mm                                      |
| Wire cross section         | up to 6mm² for power supply, up to 2,5mm² for signal |
| Attachment                 | 4 screws type M5                                     |