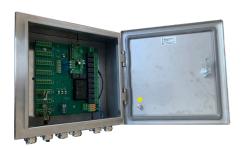

## Monitoring and control box

- > stainless steel enclosure
- cable inputs by gland nickel plated brass
- ♣ 8 terminal connections for max 8 medium intensity lights and/or side lights red fixed or mimic with medium intensity red flashing
- individual alarms (normally closed and normally open both available) and visual indicator for each light (or group of light)
- surge protection
- > connection of optional photocell
- alarm (normally closed and normally open both available) for the photocell and for the power supply
- on/off switch and remote/manual switch to bypass the photocell