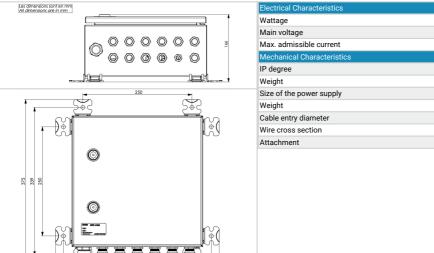

| Electrical Characteristics |                                                                              |
|----------------------------|------------------------------------------------------------------------------|
| Wattage                    | 10W max (controller)                                                         |
| Main voltage               | 48VDC (-10%; +15%)                                                           |
| Max. admissible current    | 10A                                                                          |
| Mechanical Characteristics |                                                                              |
| IP degree                  | IP65 in vertical position                                                    |
| Weight                     | 4.8 kg                                                                       |
| Size of the power supply   | 344mm (height) x 346mm (width) x 166mm (dept)                                |
| Weight                     | 3,5kg                                                                        |
| Cable entry diameter       | from 7 to 13 mm                                                              |
| Wire cross section         | up to 6mm <sup>2</sup> for power supply, up to 2,5mm <sup>2</sup> for signal |
| Attachment                 | 4 screws type M5                                                             |