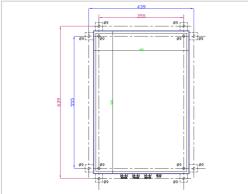

| Electrical Characteristics |                                         |
|----------------------------|-----------------------------------------|
| Main voltage               | 110VAC to 240VAC +/-10% 50/60Hz         |
| Mechanical Characteristics |                                         |
| Operating temperature      | -20/+45°C                               |
| Size of the power supply   | 600mm(height)x400mm(width)x230mm(depth) |
| Weight                     | 70kg                                    |