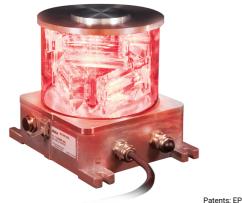

## Red medium intensity FAA L-864 (AC 150/5345-43J) ETL certified

1966535B1 & US 7816843

## Flash-head with integrated power supply

- ▸ 6 Obsta optics with cover in hard glass and aluminium base
- Simple installation with no losing parts when opening the flash-head
- Power supply inside the flash-head
- NVG compatible (with IR)
- Alarm in compliance with FAA Engineering Brief 98
- Surge protection with indicator showing when it has failed included
- > membrane vent
- ➤ Top sync for optional side lights L-810(L)(F) NAVILITE-IR-FAA-120-240V P/N113969IR
- GPS and internal photocensor in option
- Choice of the configurations (ICAO medium intensity type B (20, 30, 40, 50 ou 60 flashes per minute) or ICAO medium intensity type C or FAA L-864) through dipswitches inside the light, to be specified at time order