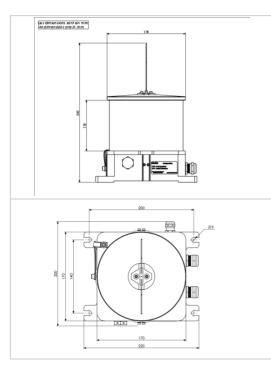

## Option provided with built-in photocell

| A Company of the Comp | 110/40 - 040/40 - / 100/ 50/60                                              |
|--------------------------------------------------------------------------------------------------------------------------------------------------------------------------------------------------------------------------------------------------------------------------------------------------------------------------------------------------------------------------------------------------------------------------------------------------------------------------------------------------------------------------------------------------------------------------------------------------------------------------------------------------------------------------------------------------------------------------------------------------------------------------------------------------------------------------------------------------------------------------------------------------------------------------------------------------------------------------------------------------------------------------------------------------------------------------------------------------------------------------------------------------------------------------------------------------------------------------------------------------------------------------------------------------------------------------------------------------------------------------------------------------------------------------------------------------------------------------------------------------------------------------------------------------------------------------------------------------------------------------------------------------------------------------------------------------------------------------------------------------------------------------------------------------------------------------------------------------------------------------------------------------------------------------------------------------------------------------------------------------------------------------------------------------------------------------------------------------------------------------------|-----------------------------------------------------------------------------|
| Main voltage                                                                                                                                                                                                                                                                                                                                                                                                                                                                                                                                                                                                                                                                                                                                                                                                                                                                                                                                                                                                                                                                                                                                                                                                                                                                                                                                                                                                                                                                                                                                                                                                                                                                                                                                                                                                                                                                                                                                                                                                                                                                                                                   | 110VAC to 240VAC +/-10% 50/60Hz                                             |
| Average wattage                                                                                                                                                                                                                                                                                                                                                                                                                                                                                                                                                                                                                                                                                                                                                                                                                                                                                                                                                                                                                                                                                                                                                                                                                                                                                                                                                                                                                                                                                                                                                                                                                                                                                                                                                                                                                                                                                                                                                                                                                                                                                                                | 10W (ICAO and FAA configuration @ 30 flashes per minute)                    |
| Mechanical Characteristics                                                                                                                                                                                                                                                                                                                                                                                                                                                                                                                                                                                                                                                                                                                                                                                                                                                                                                                                                                                                                                                                                                                                                                                                                                                                                                                                                                                                                                                                                                                                                                                                                                                                                                                                                                                                                                                                                                                                                                                                                                                                                                     |                                                                             |
| P degree                                                                                                                                                                                                                                                                                                                                                                                                                                                                                                                                                                                                                                                                                                                                                                                                                                                                                                                                                                                                                                                                                                                                                                                                                                                                                                                                                                                                                                                                                                                                                                                                                                                                                                                                                                                                                                                                                                                                                                                                                                                                                                                       | IP66                                                                        |
| Wiring                                                                                                                                                                                                                                                                                                                                                                                                                                                                                                                                                                                                                                                                                                                                                                                                                                                                                                                                                                                                                                                                                                                                                                                                                                                                                                                                                                                                                                                                                                                                                                                                                                                                                                                                                                                                                                                                                                                                                                                                                                                                                                                         | Entry of cable by glands nickel plated brass and connection by terminals    |
| Operating temperature                                                                                                                                                                                                                                                                                                                                                                                                                                                                                                                                                                                                                                                                                                                                                                                                                                                                                                                                                                                                                                                                                                                                                                                                                                                                                                                                                                                                                                                                                                                                                                                                                                                                                                                                                                                                                                                                                                                                                                                                                                                                                                          | -40/+55°C                                                                   |
| Size of the light                                                                                                                                                                                                                                                                                                                                                                                                                                                                                                                                                                                                                                                                                                                                                                                                                                                                                                                                                                                                                                                                                                                                                                                                                                                                                                                                                                                                                                                                                                                                                                                                                                                                                                                                                                                                                                                                                                                                                                                                                                                                                                              | 220mm x 190mm x 190mm                                                       |
| Weight                                                                                                                                                                                                                                                                                                                                                                                                                                                                                                                                                                                                                                                                                                                                                                                                                                                                                                                                                                                                                                                                                                                                                                                                                                                                                                                                                                                                                                                                                                                                                                                                                                                                                                                                                                                                                                                                                                                                                                                                                                                                                                                         | 5kg                                                                         |
| Cable entry diameter                                                                                                                                                                                                                                                                                                                                                                                                                                                                                                                                                                                                                                                                                                                                                                                                                                                                                                                                                                                                                                                                                                                                                                                                                                                                                                                                                                                                                                                                                                                                                                                                                                                                                                                                                                                                                                                                                                                                                                                                                                                                                                           | from 7 to 13 mm                                                             |
| Wire cross section                                                                                                                                                                                                                                                                                                                                                                                                                                                                                                                                                                                                                                                                                                                                                                                                                                                                                                                                                                                                                                                                                                                                                                                                                                                                                                                                                                                                                                                                                                                                                                                                                                                                                                                                                                                                                                                                                                                                                                                                                                                                                                             | up to 6mm² for power supply, up to 1,5mm² for signal                        |
| Attachment                                                                                                                                                                                                                                                                                                                                                                                                                                                                                                                                                                                                                                                                                                                                                                                                                                                                                                                                                                                                                                                                                                                                                                                                                                                                                                                                                                                                                                                                                                                                                                                                                                                                                                                                                                                                                                                                                                                                                                                                                                                                                                                     | 4 mounting holes dia.9mm, 200mm x 140mm                                     |
| Photometric Characteristics                                                                                                                                                                                                                                                                                                                                                                                                                                                                                                                                                                                                                                                                                                                                                                                                                                                                                                                                                                                                                                                                                                                                                                                                                                                                                                                                                                                                                                                                                                                                                                                                                                                                                                                                                                                                                                                                                                                                                                                                                                                                                                    |                                                                             |
| R intensity and wavelength                                                                                                                                                                                                                                                                                                                                                                                                                                                                                                                                                                                                                                                                                                                                                                                                                                                                                                                                                                                                                                                                                                                                                                                                                                                                                                                                                                                                                                                                                                                                                                                                                                                                                                                                                                                                                                                                                                                                                                                                                                                                                                     | > 600mW/sr @ 800-900nm                                                      |
| Effective light output night mode at 0° on site                                                                                                                                                                                                                                                                                                                                                                                                                                                                                                                                                                                                                                                                                                                                                                                                                                                                                                                                                                                                                                                                                                                                                                                                                                                                                                                                                                                                                                                                                                                                                                                                                                                                                                                                                                                                                                                                                                                                                                                                                                                                                | 2000cd (red) with IR                                                        |
| Color night time                                                                                                                                                                                                                                                                                                                                                                                                                                                                                                                                                                                                                                                                                                                                                                                                                                                                                                                                                                                                                                                                                                                                                                                                                                                                                                                                                                                                                                                                                                                                                                                                                                                                                                                                                                                                                                                                                                                                                                                                                                                                                                               | Red                                                                         |
| Vertical beam spread                                                                                                                                                                                                                                                                                                                                                                                                                                                                                                                                                                                                                                                                                                                                                                                                                                                                                                                                                                                                                                                                                                                                                                                                                                                                                                                                                                                                                                                                                                                                                                                                                                                                                                                                                                                                                                                                                                                                                                                                                                                                                                           | >3°                                                                         |
| Horizontal beam spread                                                                                                                                                                                                                                                                                                                                                                                                                                                                                                                                                                                                                                                                                                                                                                                                                                                                                                                                                                                                                                                                                                                                                                                                                                                                                                                                                                                                                                                                                                                                                                                                                                                                                                                                                                                                                                                                                                                                                                                                                                                                                                         | 360°                                                                        |
| Flash per minute                                                                                                                                                                                                                                                                                                                                                                                                                                                                                                                                                                                                                                                                                                                                                                                                                                                                                                                                                                                                                                                                                                                                                                                                                                                                                                                                                                                                                                                                                                                                                                                                                                                                                                                                                                                                                                                                                                                                                                                                                                                                                                               | 30                                                                          |
| Standards                                                                                                                                                                                                                                                                                                                                                                                                                                                                                                                                                                                                                                                                                                                                                                                                                                                                                                                                                                                                                                                                                                                                                                                                                                                                                                                                                                                                                                                                                                                                                                                                                                                                                                                                                                                                                                                                                                                                                                                                                                                                                                                      |                                                                             |
| Standards compliance                                                                                                                                                                                                                                                                                                                                                                                                                                                                                                                                                                                                                                                                                                                                                                                                                                                                                                                                                                                                                                                                                                                                                                                                                                                                                                                                                                                                                                                                                                                                                                                                                                                                                                                                                                                                                                                                                                                                                                                                                                                                                                           | ICAO annex 14 chapter 6, FAA (AC 150/5345-43J), UK MOD,<br>Transport Canada |
| Certification                                                                                                                                                                                                                                                                                                                                                                                                                                                                                                                                                                                                                                                                                                                                                                                                                                                                                                                                                                                                                                                                                                                                                                                                                                                                                                                                                                                                                                                                                                                                                                                                                                                                                                                                                                                                                                                                                                                                                                                                                                                                                                                  | FAA (AC 150/5345-43J), ETL listed, DGAC(Fr)                                 |