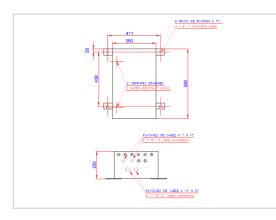

| Electrical Characteristics |                                                                          |
|----------------------------|--------------------------------------------------------------------------|
| Main voltage               | 110VAC to 240VAC +/-10% 50/60Hz                                          |
| Mechanical Characteristics |                                                                          |
| IP degree                  | IP65 in vertical position                                                |
| Wiring                     | Entry of cable by glands nickel plated brass and connection by terminals |
| Operating temperature      | -20/+45°C                                                                |
| Size of the power supply   | 590mm (height) x 350mm (width) x 250mm (dept)                            |
| Wire cross section         | from 1 to 4 mm <sup>2</sup>                                              |