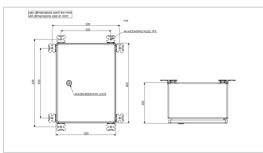

| Electrical Characteristics |                                                                          |
|----------------------------|--------------------------------------------------------------------------|
| Main voltage               | 110VAC to 240VAC +/-10% 50/60Hz                                          |
| Mechanical Characteristics |                                                                          |
| IP degree                  | IP65 in vertical position                                                |
| Wiring                     | Entry of cable by glands nickel plated brass and connection by terminals |
| Operating temperature      | -20/+45°C                                                                |
| Weight                     | 14 kg                                                                    |
| Size of the power supply   | 590mm (height) x 350mm (width) x 250mm (dept)                            |
| Wire cross section         | from 1 to 4 mm <sup>2</sup>                                              |