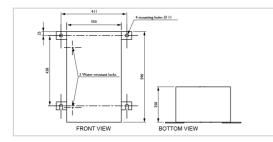

| Electrical Characteristics |                                                                          |
|----------------------------|--------------------------------------------------------------------------|
| Main voltage               | 230VAC +/-10%                                                            |
| Mechanical Characteristics |                                                                          |
| IP degree                  | IP65 in vertical position                                                |
| Wiring                     | Entry of cable by glands nickel plated brass and connection by terminals |
| Operating temperature      | -20/+45°C                                                                |
| Weight                     | 10 kg                                                                    |
| Size of the power supply   | 590mm (height) x 350mm (width) x 250mm (dept)                            |
| Wire cross section         | from 1 to 4 mm <sup>2</sup>                                              |