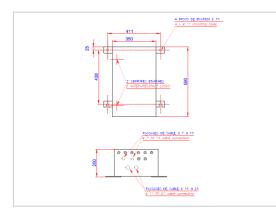

| Electrical Characteristics |                                                                          |
|----------------------------|--------------------------------------------------------------------------|
| Main voltage               | 110VAC to 240VAC +/-10% 50/60Hz                                          |
| Mechanical Characteristics |                                                                          |
| IP degree                  | IP65 in vertical position                                                |
| Wiring                     | Entry of cable by glands nickel plated brass and connection by terminals |
| Operating temperature      | -20/+45°C                                                                |
| Weight                     | 10 kg                                                                    |
| Size of the power supply   | 590mm (height) x 350mm (width) x 250mm (dept)                            |
| Wire cross section         | from 1 to 4 mm <sup>2</sup>                                              |