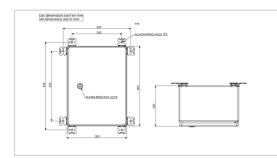

| Electrical Characteristics |                                                                             |
|----------------------------|-----------------------------------------------------------------------------|
| Main voltage               | 110VAC to 240VAC +/-10% 50/60Hz                                             |
| Mechanical Characteristics |                                                                             |
| IP degree                  | IP65 in vertical position                                                   |
| Wiring                     | Entry of cable by glands nickel plated brass and connection by<br>terminals |
| Operating temperature      | -20/+45°C                                                                   |
| Weight                     | 13 kg                                                                       |
| Size of the power supply   | 590mm (height) x 350mm (width) x 250mm (dept)                               |
| Wire cross section         | from 1 to 4 mm <sup>2</sup>                                                 |