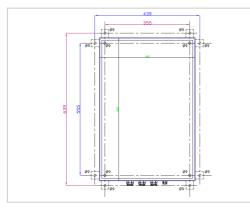

| Electrical Characteristics |                                         |
|----------------------------|-----------------------------------------|
| Wattage                    | 300W                                    |
| Main voltage               | 110VAC to 240VAC +/-10% 50/60Hz         |
| Mechanical Characteristics |                                         |
| Operating temperature      | -20/+45°C                               |
| Size of the power supply   | 600mm(height)x400mm(width)x230mm(depth) |
| Weight                     | 37.3kg                                  |