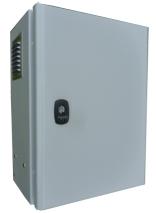

## 48V-BAT-18Ah-RW [P/N: 113956-RW2]

48VDC UPS Battery Backup System powered through 110 to 240VAC (or 400VAC for some application). This UPS provides battery back-up in case of main power failure for our lights powered in 48Vdc The 4 batteries remain fully charged under normal AC power

- Metal enclosure
- 110VAC to 240VAC power supply, 48Vdc output
- Protection against transient overvoltage on AC and DC side
- Protection against deep discharge batteries
- Operating temperature -20°C/+45°C
- 12 hours back-up for 1 dual color Obstaflash 48Vdc medium intensity (40 flashes per minute in white/day mode) with low intensity type B operating at night only
- ▶ alarm "Normally Open" and "Normally Close" available for the top light
- terminal connections for 48Vdc photocell for day/night switch (to be ordered separately)

| Electrical Characteristics |                                         |
|----------------------------|-----------------------------------------|
| Main voltage               | 110VAC to 240VAC +/-10% 50/60Hz         |
| Mechanical Characteristics |                                         |
| Operating temperature      | -20/+45°C                               |
| Size of the power supply   | 600mm(height)x400mm(width)x230mm(depth) |
| Weight                     | 48kg                                    |