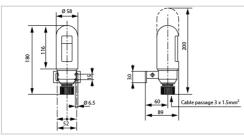

| 48VDC (-10%; +15%)                                                           |
|------------------------------------------------------------------------------|
| 1.5VA                                                                        |
| 10A contact closed in darkness                                               |
|                                                                              |
| IP67                                                                         |
| by 3 screw terminals                                                         |
| -25°C/+60°C                                                                  |
| 0.3 kg                                                                       |
| 300g                                                                         |
| up to 6mm <sup>2</sup>                                                       |
| by harness and screws                                                        |
|                                                                              |
| ICAO annex 14 chapter 6, FAA (AC 150/5345-43H), EASA, DGAC, CAA<br>(CAP 168) |
|                                                                              |