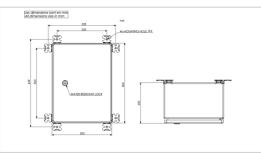

| Electrical Characteristics |                                               |
|----------------------------|-----------------------------------------------|
| Main voltage               | 110VAC to 240VAC +/-10% 50/60Hz               |
| Mechanical Characteristics |                                               |
| IP degree                  | IP65 in vertical position                     |
| Operating temperature      | -20/+45°C                                     |
| Weight                     | 10 kg                                         |
| Size of the power supply   | 400mm (height) x 300mm (width) x 200mm (dept) |
| Wire cross section         | from 1 to 4 mm <sup>2</sup>                   |