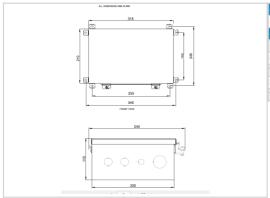

| Electrical Characteristics |                                               |
|----------------------------|-----------------------------------------------|
| Main voltage               | 48VDC ± 10%                                   |
| Mechanical Characteristics |                                               |
| IP degree                  | IP65 in vertical position                     |
| Operating temperature      | -20/+45°C                                     |
| Weight                     | 10 kg                                         |
| Size of the power supply   | 400mm (height) x 300mm (width) x 200mm (dept) |
| Wire cross section         | from 1 to 4 mm <sup>2</sup>                   |