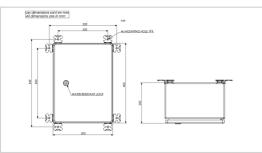

## OFP-CAB-12P-2E-R-240 [P/N: 113727N2]

## 110VAC to 240VAC stainless power cabinet for 2 obstaflash P/N113736 (or 12 red projectors)

## Power supply

- 'Weather tight' stainless steel 316L power cabinet enclosure
- > one luminous indicator per red circuit,
- maximum 36 red obsta projectors
- > Test button for remote (photocell), day and night position
- > Alarm dry contact NC and NO
- ▶ Master/slave configuration in case of multiple lights synchronisation through cable between the cabinets or wireless through GPS inside each cabinet
- Surge protection
- in option side lights L810 / low intensity type B for night only operation (or L810(F))

| Electrical Characteristics |                                 |
|----------------------------|---------------------------------|
| Main voltage               | 110VAC to 240VAC +/-10% 50/60Hz |
| Mechanical Characteristics |                                 |
| IP degree                  | IP65 in vertical position       |
| Operating temperature      | -40/+55°C                       |
| Wire cross section         | from 1 to 4 mm <sup>2</sup>     |