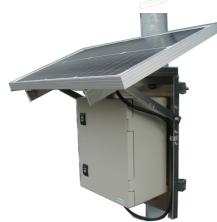

## 12V-SOLAR-KIT-20/50Wp-27/32Ah-N [P/N: 1003SOL]

12Vdc custom packaged solar kit including 20/30 watts peak solar panel with battery capacity 27/32Ah for NAVILITE-SOL or OFC 12V (the size of the solar panel and battery capacity depends on localisation)

## Advantages

- ▶ Initial capacity of the battery with more than 6 days of autonomy offering limited maintenance cost
- gel battery
- Very easy maintenance : changing the battery is easy and quick
- Protection of the battery against overcharges and deep discharge
- Possibility to fix one or two lights in redundancy directly on the solar kit (light to be ordered separately)