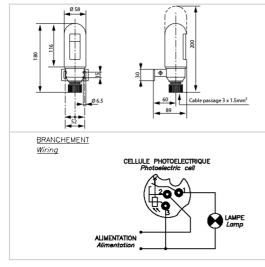

| Electrical Characteristics |                                                                         |
|----------------------------|-------------------------------------------------------------------------|
| Main voltage               | 24VDC (-10%; +15%)                                                      |
| Average wattage            | 1.5VA                                                                   |
| Max. admissible current    | 10A contact closed in darkness                                          |
| Mechanical Characteristics |                                                                         |
| IP degree                  | IP67                                                                    |
| Wiring                     | by 3 screw terminals                                                    |
| Operating temperature      | -25°C/+60°C                                                             |
| Weight                     | 300g                                                                    |
| Wire cross section         | up to 6mm <sup>2</sup>                                                  |
| Attachment                 | by harness and screws                                                   |
| Standards                  |                                                                         |
| Standards compliance       | ICAO annexe 14 chapter 6 (8th edition 07/2018), EASA (4th edition 2017) |