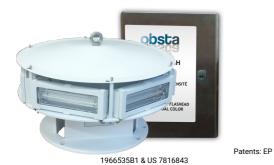

## Flashhead

- ▶ 6 led projectors with 2 white led circuits
- Aluminium and glass enveloppe
- > Simple installation with no losing parts when openning the flashhead
- Led drivers in stainless enclosure inside the flashhead with 2 stage surge protections

## Power supply

- ▶ 'Weather tight' stainless steel 316L power cabinet enclosure
- ▸ Test button with 3 positions: remote (photocell), day and night mode
- > Alarm dry contact NC and NO
- External photocell
- ▶ Master/slave configuration in case of multiple lights synchronisation