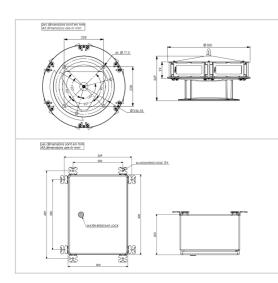

| Electrical Characteristics                         |                                                                             |
|----------------------------------------------------|-----------------------------------------------------------------------------|
| Main voltage                                       | 110VAC to 240VAC +/-10% 50/60Hz                                             |
| Average wattage                                    | 55W (day time), 8W (night mode)                                             |
| Mechanical Characteristics                         |                                                                             |
| IP degree                                          | IP66 per projector                                                          |
| Wiring                                             | Entry of cable by glands nickel plated brass and connection by terminals    |
| Operating temperature                              | -40/+55°C                                                                   |
| Weight                                             | 24 kg                                                                       |
| Size of the light                                  | 333mm (height) x 500mm (diameter)                                           |
| Size of the power supply                           | 400mm (height) x 300mm (width) x 200mm (dept)                               |
| Weight                                             | 14kg for flashhead, 10kg for power cabinet                                  |
| Wire cross section                                 | from 1 to 4 mm <sup>2</sup>                                                 |
| Attachment                                         | 6 mounting holes dia.16mm, dia.337mm circle (FAA standard)                  |
| Photometric Characteristics                        |                                                                             |
| Effective light output day time at 0° on site      | 20 000cd (white)                                                            |
| Effective light output twilight mode at 0° on site | 20 000cd (white)                                                            |
| Effective light output night mode at 0° on site    | 2000cd (white)                                                              |
| Color day/twilight time                            | white                                                                       |
| Color night time                                   | White                                                                       |
| Vertical beam spread                               | >3°                                                                         |
| Horizontal beam spread                             | 360°                                                                        |
| Flash per minute                                   | 40                                                                          |
| Standards                                          |                                                                             |
| Standards compliance                               | ICAO annex 14 chapter 6, FAA (AC 150/5345-43J), UK MOD,<br>Transport Canada |
| Certification                                      | FAA (AC 150/5345-43J), ETL listed, DGAC(Fr)                                 |