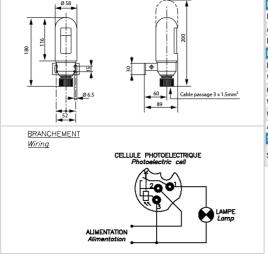

| Electrical Characteristics |                                                                         |
|----------------------------|-------------------------------------------------------------------------|
| Main voltage               | 230VAC +/-10%                                                           |
| Average wattage            | 1.5VA                                                                   |
| Max. admissible current    | 10A contact closed in darkness                                          |
| Mechanical Characteristics |                                                                         |
| IP degree                  | IP67                                                                    |
| Wiring                     | by 3 screw terminals                                                    |
| Operating temperature      | -25°C/+60°C                                                             |
| Weight                     | 300g                                                                    |
| Wire cross section         | up to 6mm²                                                              |
| Attachment                 | by harness and screws                                                   |
| Standards                  |                                                                         |
| Standards compliance       | ICAO annexe 14 chapter 6 (8th edition 07/2018), EASA (4th edition 2017) |