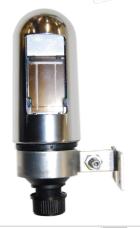

## Photocell for night only operation for all OBSTA 230Vac

- 🕨 plug-in modular construction with plated contact surfaces
- \* automatic control of the red or dual obstruction lighting according to ambient light in compliance with FAA and ICAO twilight/night triggering level
- timer to prevent the functioning of the cell at inopportune times (lightning)