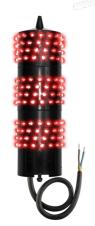

## L-810 (FAA 150/5345-43G)

- Completely molded and perfectly waterproof
- ▶ Bird spike
- No grounding issue, class II
- ▶ Total 192 leds wired in 48 independant circuits of 4 leds each
- ▸ Luminous intensity 3 times higher than ICAO/FAA requirements