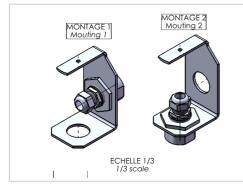

For installation on NPT 3/4", the NAVILITE must be fixed on its bracket below

| Electrical Characteristics  |                                              |
|-----------------------------|----------------------------------------------|
| Wattage                     | 12 W                                         |
| Current drawn               | 250 mA                                       |
| Life time                   | ~10years                                     |
| Main voltage                | 48VDC ± 10%                                  |
| Mechanical Characteristics  |                                              |
| IP degree                   | IP66                                         |
| Wiring                      | On stripped wires                            |
| Operating temperature       | -40/+55°C                                    |
| Size of the light           | 194mm (height) x 63mm (over diameter)        |
| Weight                      | 950 g                                        |
| Attachment                  | 1 screw M5 provided                          |
| Photometric Characteristics |                                              |
| Luminous intensity          | > 90 Cd                                      |
| Color night time            | Red fixed                                    |
| Vertical beam spread        | >10°                                         |
| Horizontal beam spread      | 360°                                         |
| Standards                   |                                              |
| Standards compliance        | ICAO annex 14 chapter 6, FAA AC 150/5345-43G |
| Certification               | FAA (AC 150/5345-43G) ETL verified           |
|                             |                                              |