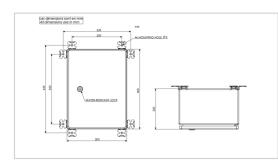

| Electrical Characteristics |                                 |
|----------------------------|---------------------------------|
| Main voltage               | 110VAC to 240VAC +/-10% 50/60Hz |
| Mechanical Characteristics |                                 |
| IP degree                  | IP65 in vertical position       |
| Operating temperature      | -40/+55°C                       |
| Weight                     | 10 kg                           |
| Wire cross section         | from 1 to 4 mm <sup>2</sup>     |