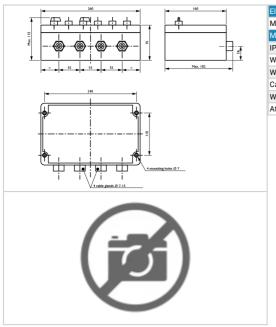

| Electrical Characteristics |                             |
|----------------------------|-----------------------------|
| Main voltage               | 48VDC ± 10%                 |
| Mechanical Characteristics |                             |
| IP degree                  | IP65 in vertical position   |
| Weight                     | 2.8 kg                      |
| Weight                     | 2,8 kg                      |
| Cable entry diameter       | from 8 to 15 mm             |
| Wire cross section         | from 1 to 4 mm <sup>2</sup> |
| Attachment                 | 4 screws type M5            |