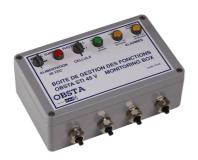

## Monitoring and control box

## Monitoring box

- > painted and molded aluminum boxes
- > cable inputs by gland nickel plated brass
- monitoring up to 6 lights in simultaneous operation (or 6 pairs of 2 lights main and back-up)
- connection of the photocell, the default information and the lights through additional junction box P/N113141
- 2 waterproof switches (on/off switch and remote/manual switch to bypass the photocell)
- led indicator for the presence of power supply voltage
- 🔰 led indicator for the information lights switch on or switch off
- ▶ 2 led indicators for the status of the main lights and the back-up lights