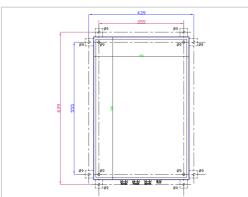

| Electrical Characteristics |                                         |
|----------------------------|-----------------------------------------|
| Main voltage               | 110VAC to 240VAC +/-10% 50/60Hz         |
| Mechanical Characteristics |                                         |
| Operating temperature      | -20/+45°C                               |
| Size of the power supply   | 600mm(height)x400mm(width)x230mm(depth) |
| Weight                     | 53kg                                    |