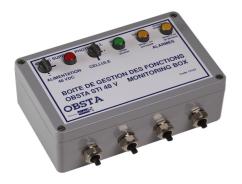

## Monitoring box

- painted and molded aluminum boxes
- cable inputs by gland nickel plated brass
- monitoring up to 6 lights in simultaneous operation (or 6 pairs of 2 lights main and backup)
- connection of the photocell, the default information and the lights through additional junction box P/N113141
- \* 2 waterproof switches (on/off switch and remote/manual switch to bypass the photocell)
- Ied indicator for the presence of power supply voltage
- Ied indicator for the information lights switch on or switch off
- \* 2 led indicators for the status of the main lights and the back-up lights

| Electrical Characteristics |                             |
|----------------------------|-----------------------------|
| Main voltage               | 230VAC +/-10%               |
| Mechanical Characteristics |                             |
| IP degree                  | IP65 in vertical position   |
| Weight                     | 2.8 kg                      |
| Weight                     | 2,8 kg                      |
| Cable entry diameter       | from 8 to 15 mm             |
| Wire cross section         | from 1 to 4 mm <sup>2</sup> |
| Attachment                 | 4 screws type M5            |