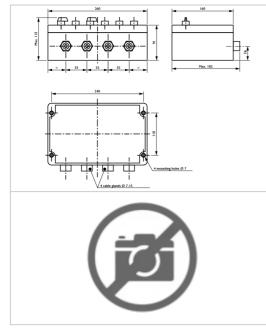

| Electrical Characteristics |                             |
|----------------------------|-----------------------------|
| Main voltage               | 230VAC +/-10%               |
| Mechanical Characteristics |                             |
| IP degree                  | IP65 in vertical position   |
| Weight                     | 2.8 kg                      |
| Weight                     | 2,8 kg                      |
| Cable entry diameter       | from 8 to 15 mm             |
| Wire cross section         | from 1 to 4 mm <sup>2</sup> |
| Attachment                 | 4 screws type M5            |