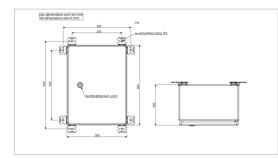

| Electrical Characteristics |                                               |
|----------------------------|-----------------------------------------------|
| Main voltage               | 110VAC to 240VAC +/-10% 50/60Hz               |
| Mechanical Characteristics |                                               |
| IP degree                  | IP65 in vertical position                     |
| Operating temperature      | -20/+45°C                                     |
| Weight                     | 10 kg                                         |
| Size of the power supply   | 400mm (height) x 300mm (width) x 200mm (dept) |
| Wire cross section         | from 1 to 4 mm <sup>2</sup>                   |