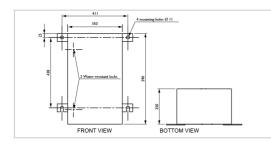

| Electrical Characteristics |                                                                             |
|----------------------------|-----------------------------------------------------------------------------|
| Main voltage               | 230VAC +/-10%                                                               |
| Mechanical Characteristics |                                                                             |
| IP degree                  | IP65 in vertical position                                                   |
| Wiring                     | Entry of cable by glands nickel plated brass and connection by<br>terminals |
| Operating temperature      | -20/+45°C                                                                   |
| Weight                     | 43 kg                                                                       |
| Size of the power supply   | 590mm (height) x 350mm (width) x 250mm (dept)                               |
| Wire cross section         | from 1 to 4 mm <sup>2</sup>                                                 |